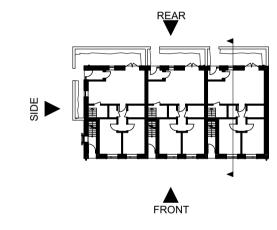

Rear Elevation SCALE 1:100

Side Elevation
SCALE 1:100

**Building Section** SCALE 1:100