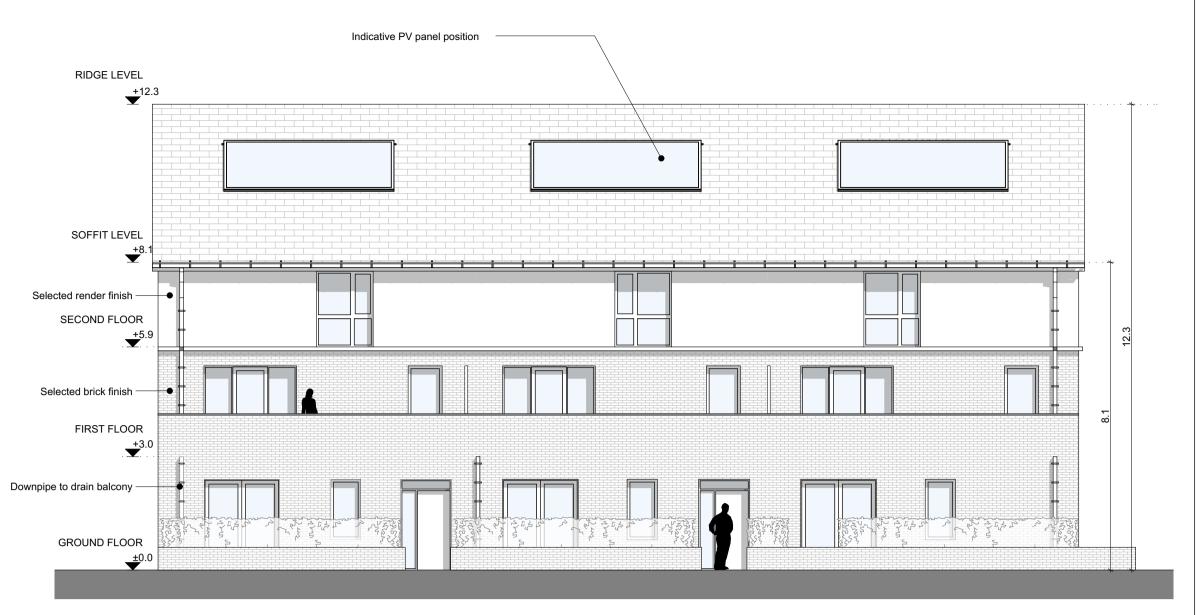

This drawing is for planning purposes only and not for construction.

This drawing or design may not be reproduced without permission.

| NOTES ON FINISHES: |                                                                                                                                                                                                                                                                                           |
|--------------------|-------------------------------------------------------------------------------------------------------------------------------------------------------------------------------------------------------------------------------------------------------------------------------------------|
| ROOF:              | TO BE FINISHED IN SLATE OR CONCRETE ROOF TILES IN SELECTED COLOUR OR SIMILAR APPROVED                                                                                                                                                                                                     |
| WALLS:             | SELECTED CLAY BRICKWORK WHERE INDICATED OTHERWISE SELECTED SELF-COLOURED RENDER                                                                                                                                                                                                           |
| JOINERY:           | ALL WINDOWS AND DOORS, FRAMES AND LEAFS TO BE ALUMINIUM POWDER COATED TO APPROVED COLOUR OR UPVC OR PAINTED TIMBER TO APPROVED COLOUR. OBSCURE GLAZING WHERE INDICATED TO SENSITIVE                                                                                                       |
| WINDOWS.           |                                                                                                                                                                                                                                                                                           |
| RAINWATER GOODS:   | GUTTERS, DOWNPIPES AND FIXINGS TO BE uPVC OR ALUMINIUM POWDER COATED TO SELECTED COLOUR TO MATCH ROOF SLATES.                                                                                                                                                                             |
| PV PANELS:         | INDICATIVE PV PANEL POSITION, FINAL PV PANEL POSITION DEPENDS ON HOUSE ORIENTATION. THE PV PANELS INDICATED ARE A PROVISIONAL OPTION TO SATISFY RENEWABLE ENERGY REQUIREMENTS OF BUILDING REGULATIONS PART L. PV PANELS MAY BE OMITTED IN FAVOUR OF ALTERNATIVE RENEWABLE ENERGY OPTIONS. |