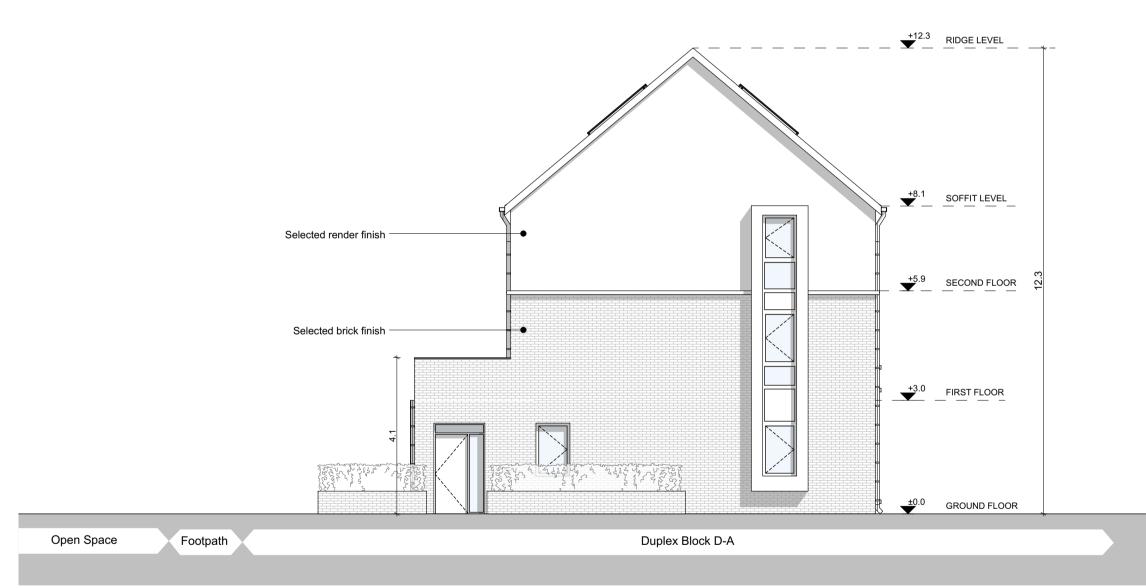

This drawing is for planning purposes only and not for construction.

This drawing or design may not be reproduced without permission.

| NOTES ON FINISHES: |                                                                                                                                                                                                                                                                                           |
|--------------------|-------------------------------------------------------------------------------------------------------------------------------------------------------------------------------------------------------------------------------------------------------------------------------------------|
| ROOF:              | TO BE FINISHED IN SLATE OR CONCRETE ROOF TILES IN SELECTED COLOUR OR SIMILAR APPROVED                                                                                                                                                                                                     |
| WALLS:             | SELECTED CLAY BRICKWORK WHERE INDICATED OTHERWISE SELECTED SELF-COLOURED RENDER                                                                                                                                                                                                           |
| JOINERY:           | ALL WINDOWS AND DOORS, FRAMES AND LEAFS TO BE ALUMINIUM POWDER COATED TO APPROVED COLOUR OR UPVC OR PAINTED TIMBER TO APPROVED COLOUR. OBSCURE GLAZING WHERE INDICATED TO SENSITIVE                                                                                                       |
| WINDOWS.           |                                                                                                                                                                                                                                                                                           |
| RAINWATER GOODS:   | GUTTERS, DOWNPIPES AND FIXINGS TO BE uPVC OR ALUMINIUM POWDER COATED TO SELECTED COLOUR TO MATCH ROOF SLATES.                                                                                                                                                                             |
| PV PANELS:         | INDICATIVE PV PANEL POSITION, FINAL PV PANEL POSITION DEPENDS ON HOUSE ORIENTATION. THE PV PANELS INDICATED ARE A PROVISIONAL OPTION TO SATISFY RENEWABLE ENERGY REQUIREMENTS OF BUILDING REGULATIONS PART L. PV PANELS MAY BE OMITTED IN FAVOUR OF ALTERNATIVE RENEWABLE ENERGY OPTIONS. |