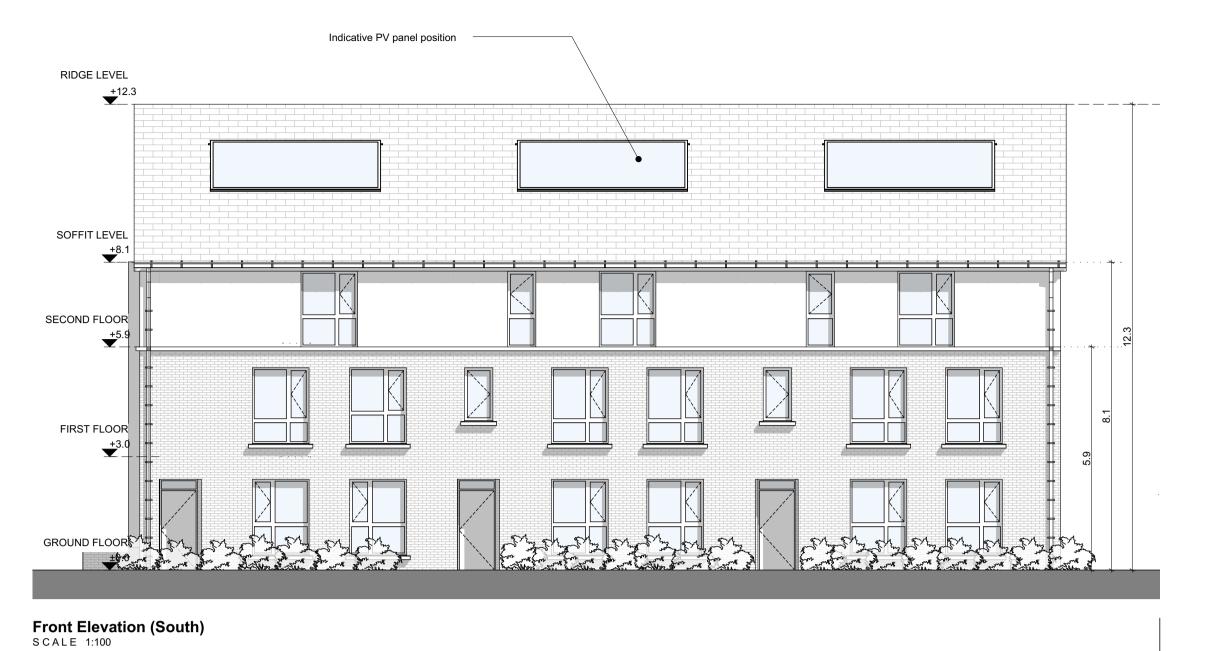

This drawing is for planning purposes only and not for construction.

This drawing or design may not be reproduced without permission.

| NOTES ON FINISHES: |                                                                                                                                                                                                                                                                                           |
|--------------------|-------------------------------------------------------------------------------------------------------------------------------------------------------------------------------------------------------------------------------------------------------------------------------------------|
| ROOF:              | TO BE FINISHED IN SLATE OR CONCRETE ROOF TILES IN SELECTED COLOUR OR SIMILAR APPROVED                                                                                                                                                                                                     |
| WALLS:             | SELECTED CLAY BRICKWORK WHERE INDICATED OTHERWISE SELECTED SELF-COLOURED RENDER                                                                                                                                                                                                           |
| JOINERY:           | ALL WINDOWS AND DOORS, FRAMES AND LEAFS TO BE ALUMINIUM POWDER COATED TO APPROVED COLOUR OR UPVC OR PAINTED TIMBER TO APPROVED COLOUR. OBSCURE GLAZING WHERE INDICATED TO SENSITIVE                                                                                                       |
| WINDOWS.           |                                                                                                                                                                                                                                                                                           |
| RAINWATER GOODS:   | GUTTERS, DOWNPIPES AND FIXINGS TO BE uPVC OR ALUMINIUM POWDER COATED TO SELECTED COLOUR TO MATCH ROOF SLATES.                                                                                                                                                                             |
| PV PANELS:         | INDICATIVE PV PANEL POSITION, FINAL PV PANEL POSITION DEPENDS ON HOUSE ORIENTATION. THE PV PANELS INDICATED ARE A PROVISIONAL OPTION TO SATISFY RENEWABLE ENERGY REQUIREMENTS OF BUILDING REGULATIONS PART L. PV PANELS MAY BE OMITTED IN FAVOUR OF ALTERNATIVE RENEWABLE ENERGY OPTIONS. |